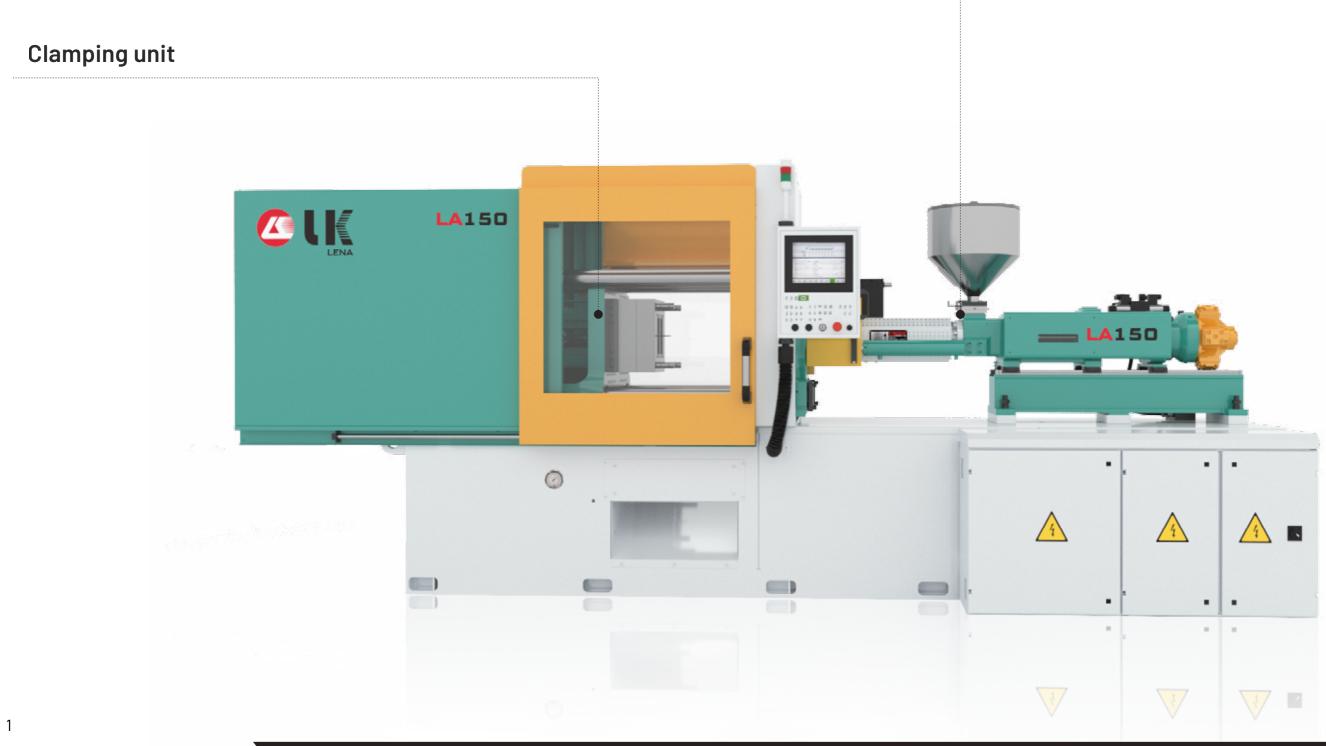

#### **Robust clamping unit**

- ► Top-notch direct hydraulic clamping
- ► High pressure cylinder internal oil circulating circuit
- Fast response and energy saving
- Highly integrated hydraulic clamping structure and sealing technology